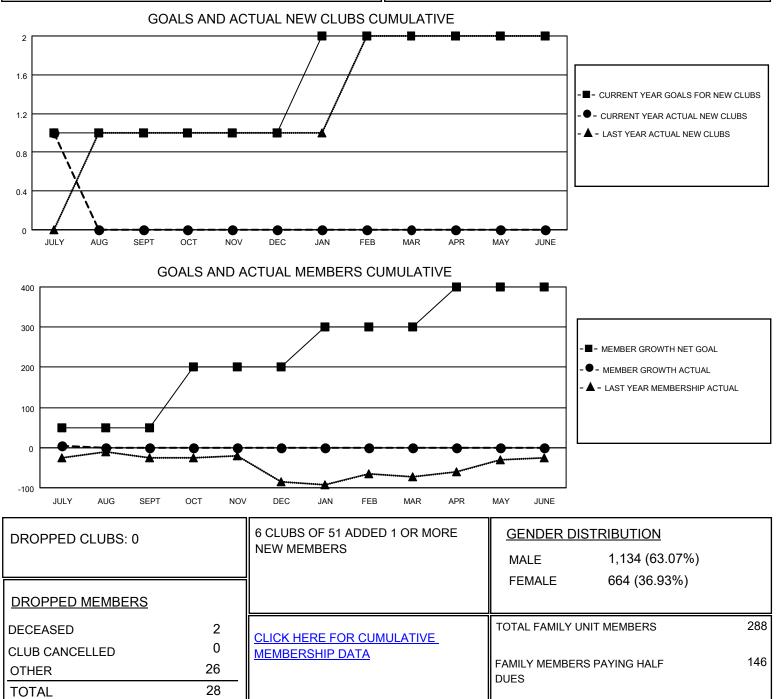

## LOCATION TEXAS

District 2 S3

Results as of: 7/31/2021

| Clubs                 |               |           |               | Members               |                        |                         |                                                    |
|-----------------------|---------------|-----------|---------------|-----------------------|------------------------|-------------------------|----------------------------------------------------|
| RESULTS FOR 2021-2022 |               |           |               | RESULTS FOR 2021-2022 |                        |                         |                                                    |
| QUARTER               | NEW CLUB GOAL | NEW CLUBS | DROPPED CLUBS | QUARTER               | BER GROWTH NET<br>GOAL | MEMBER GROWTH<br>ACTUAL | DROPPED<br>MEMBERS ACTUAL<br>(including transfers) |
| JULY/AUG/SEPT         | 1             | 1         | 0             | JULY/AUG/SEPT         | 50                     | 35                      | 28                                                 |
| OCT/NOV/DEC           | 0             | 0         | 0             | OCT/NOV/DEC           | 150                    | 0                       | 0                                                  |
| JAN/FEB/MAR           | 1             | 0         | 0             | JAN/FEB/MAR           | 100                    | 0                       | 0                                                  |
| APR/MAY/JUNE          | 0             | 0         | 0             | APR/MAY/JUNE          | 100                    | 0                       | 0                                                  |